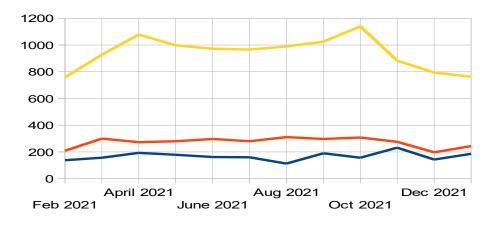

#### Crimes February 2021 to January 2022

Lancing / Sompting Shoreham /Southwick

Worthing