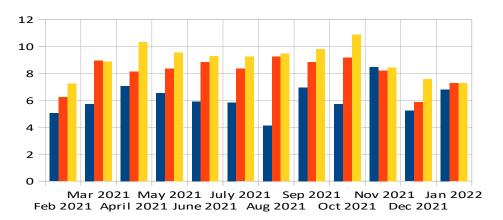

#### Crimes February 2021 to January 2022

Lancing / Sompting Shoreham /Southwick

Worthing