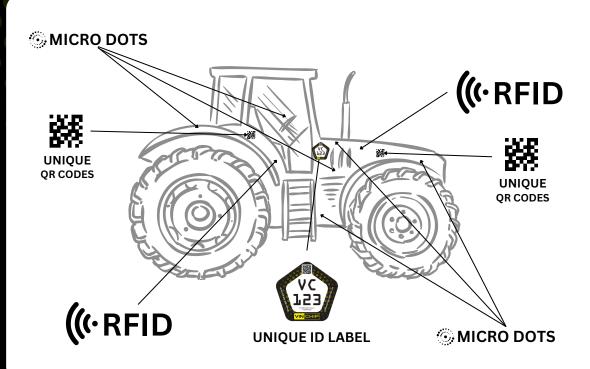

## What is VIN CHIP®?

VIN CHIP® is a theft detection and forensic security system designed to reduce losses of assets from theft. Protecting your agricultural vehicles, plant, machinery and equipment with VIN CHIP® will deter criminals and support the Police to detect and recover quickly. It will reduce the personal inconvenience, disruption to your business and the cost implications resulting from theft.

It is the most innovative and advanced Radio Frequency Identification (RFID) and forensic security system, including over 4000 unique identifiers linked to the VIN of the asset making it almost impossible for a criminal to remove completely.

Each system is registered with VIN CHIP<sup>®</sup>'s secure registration database which UK police forces have 24/7 access to.

The system was introduced to combat leisure vehicle crime in 1998. It has evolved to become the leading security and recovery system for the leisure vehicle industry and since being introduced, thefts of caravans have fallen by 90%.